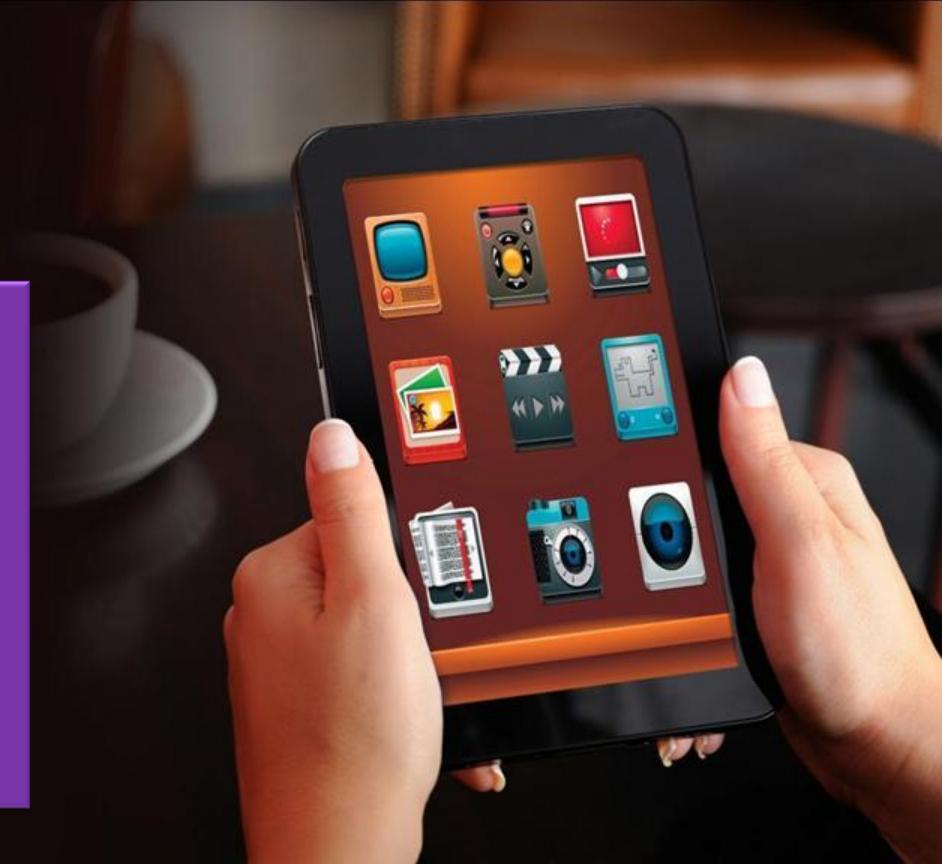

# OPTIMIZED EXPERIENCE

Intel® Wireless Display

Always Updated

Advanced Imaging

PC Sync