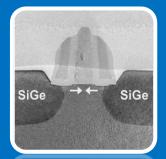

#### Process Technology Leadership

2003 **90 nm** 

Invented
SiGe
Strained Silicon

2005 **65 nm** 

2<sup>nd</sup> Gen. SiGe Strained Silicon

Invented
Gate-Last
High-k
Metal Gate

2009 **32 nm** 

2<sup>nd</sup> Gen. Gate-Last High-k Metal Gate