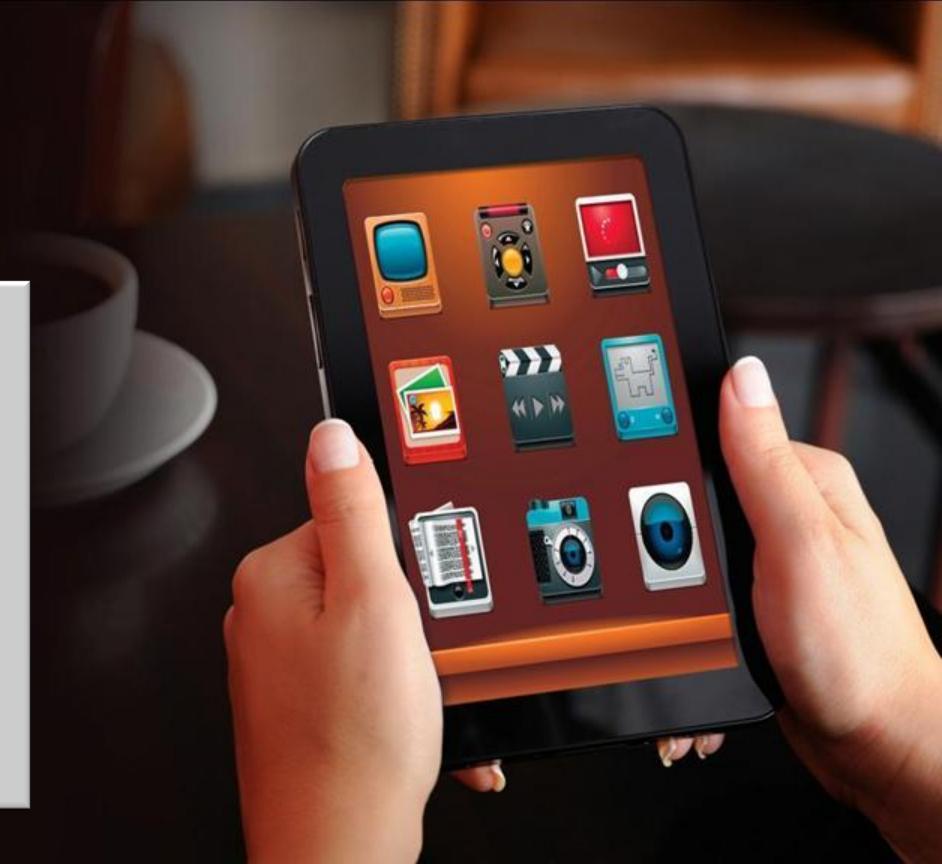

# OPTIMIZED EXPERIENCE

Intel® Wireless Display

Always Updated

Advanced Imaging

PC Sync