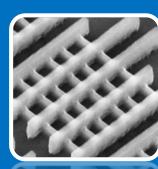

2011 **22 nm** 

First to Implement Tri-Gate

STRAINED SILICON

HIGH-k METAL GATE

TRI-GATE

22 nm

A Revolutionary Leap in Process Technology

37%
Performance Gain at Low Voltage\*