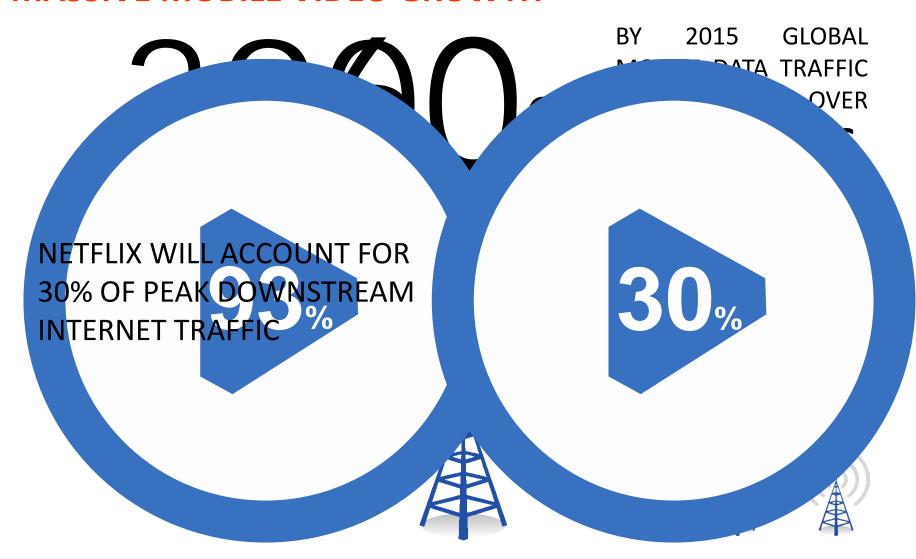

# **MASSIVE MOBILE VIDEO GROWTH**

Sources: Sandvine May 2011: IDC Internet consumer traffic analysis, 2010: McKinsey report on "Big Data": Cisco VMI 2010; FCC 11/30/10; Expert interviews; Facebook.com; Rysavy Research; NYU Stern School of Business; Nielsen Research; IDG; comScore; GSA; Bytemobile; FierceWireless; Allot Communications - MobileTrends Report H1,2011

## **MOBILE VIDEO EXPERIENCE – DEMANDING USE CASE**

**Pure Streaming Dominant Today** 

**Enhanced Video Delivery – Caching** 

"when users encounter mid-stream rebuffering

# 81% BAIL OUT ON THE VIDEO."

Source: Tube Mogul 2010

Rebuffers

Degraded

Slow Response

Congestion

High Drain

**Jitter** 