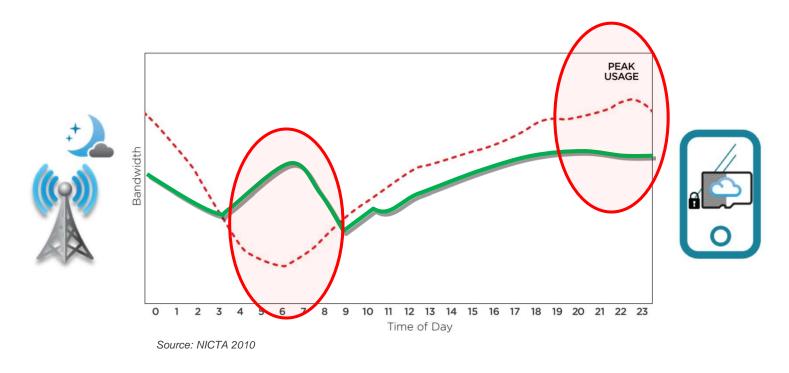

# **MASSIVE MOBILE VIDEO GROWTH**

Sources: Sandvine May 2011: IDC Internet consumer traffic analysis, 2010: McKinsey report on "Big Data": Cisco VMI 2010; FCC 11/30/10; Expert interviews; Facebook.com; Rysavy Research; NYU Stern School of Business; Nielsen Research; IDG; comScore; GSA; Bytemobile; FierceWireless; Allot Communications - MobileTrends Report H1,2011