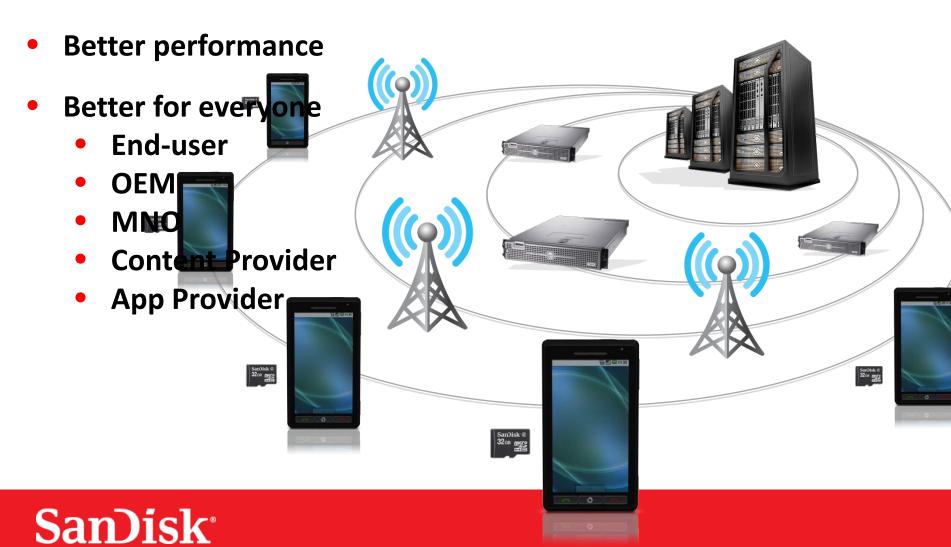

# SOLUTION: LEVERAGING THE TRUE EDGE OF THE NETWORK

Better quality

# POTENTIAL FOR NETWORK IMPACT

## **Growing Significance**

- More smartphones
- Greater file sizes for content
- Extreme multimedia device capabilities